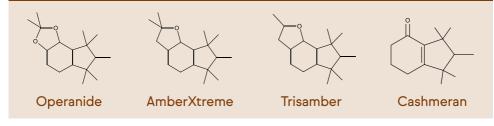

A distinctive creamy soft amber woody IFF jewel with gourmand nuances.

# IFF INTRODUCES OPERANIDE

Operanide was first synthesized while extending the chemistry of the Cashmeran® backbone with a ketal group. The addition of Operanide to the line of IFF proprietary amber molecules like Trisamber® and AmberXtreme™ makes this olfactive family very complete.

IFF offers an extensive portfolio of ingredients, innovative and ever-evolving, proactively anticipating the needs of consumers.

### COMPARISON IFF'S AMBERS



#### Molecular structures





#### **BACKGROUND**

Operanide was first synthesized while extending the chemistry of the Cashmeran® backbone with a ketal group. The addition of Operanide to the line of IFF proprietary amber molecules like Trisamber® and Amber Xtreme™ makes this olfactive family very complete.

#### **GREAT COMBINATIONS**

Amber Xtreme™, Cashmeran®, Delta Damascone, Veramoss.

#### **USEFUL IN CREATING**

Ambery exotic florals and spicy notes, fresh colognes, soft caring woods, gourmand types.

#### WHY WE LOVE IT

"Gives a very nice contrast with citrus and cologne notes."

"It is our most caring amber woody ingredient."

2,2,6,6,7,8,8-Heptamethyl-4,5,6,7,8,8B-hexahydro-3H-indeno[5,4-D][1,3] dioxole

IPC NUMBER 151575

#### **AMBER**

Cedar, Woody, Creamy







Non-Biodegradable

#### **NOTE IMPACT